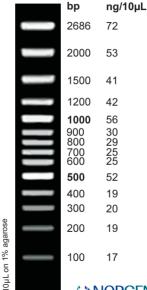

## Features:

· Precise band sizes and masses for densitometric quantification.

- Fourteen discrete bands, ranging from 100bp to 1,000bp.
- Higher intensity band at 500bp and 1,000bp for easy reference.

  Contents:

1mL of premixed DNA ladder ( $0.5\mu g/10\mu L$ ) in loading buffer (10mM EDTA, 10% glycerol, 0.015% bromophenol blue, and 0.17% SDS).

Instructions:

Mix thoroughly. For best results, load 10µL of DNA ladder per well. For precise mass determination with a densitometer, stain gel after electrophoresis using 0.5µg/mL ethidium bromide for 30-40 minutes. The accompanying diagram shows the size and mass for each band based on 10µL ladder per well.

Storage:

Stable at room temperature. For longer term storage, -20°C is recommended.

This ladder was standardized using  $10\mu L$  of DNA per lane on a 0.8 cm thick,  $13 \times 15$  cm, 1.0% agarose gel run in TAE buffer.