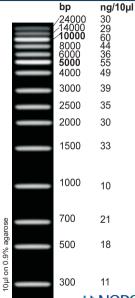

## Features:

- · Precise band sizes and masses for densitometric quantification.
  - Fifteen discrete bands, ranging from 300bp to 24,000bp.
- Higher intensity reference bands at 5,000bp and 10,000bp. Contents:

1mL of premixed DNA ladder (0.5µg/10µL) in loading buffer (10mM EDTA, 10% glycerol, 0.015% bromophenol blue, and 0.17% SDS). Instructions:

Mix thoroughly. For best results, load 10uL of DNA ladder per well. For precise mass determination with a densitometer, stain gel after electrophoresis using 0.5µg/mL ethidium bromide for 30-40 minutes. The accompanying diagram shows the size and mass for each band based on 10µL ladder per well. Storage: