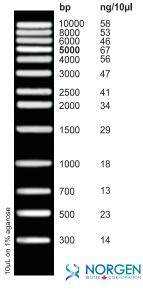

### Features:

- Precise band sizes and masses for densitometric quantification.
- Thirteen discrete bands, ranging from 300bp to 10,000bp.
- Higher intensity band at 5,000bp for easy reference.

## Instructions:

Mix thoroughly. For best results, load 10μL of DNA ladder per well. For precise mass determination with a densitometer, stain gel after electrophoresis using 0.5μg/ml ethiclium bromide for 30-40 minutes. The accompanying diagram shows the size and mass for each band based on 10μL ladder per well.

## Storage:

Stable at room temperature. For longer term storage, -20°C is recommended

This ladder was standardized using  $10\mu L$  of DNA per lane on a 0.8 cm thick,  $13\times15$  cm, 1.0% agarose gel run in TAE buffer.